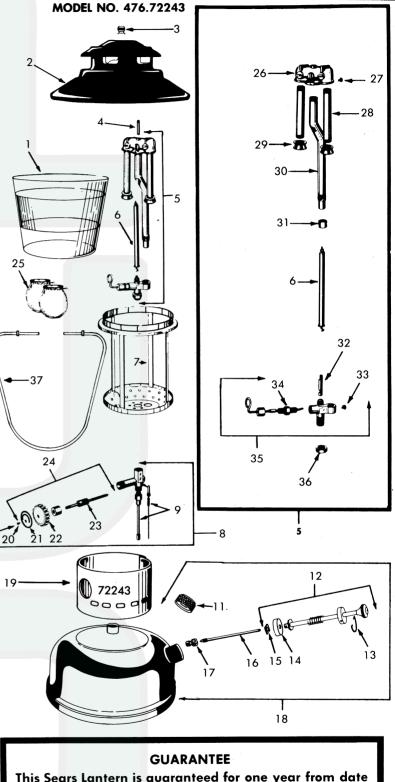

| Кеу                                    | Part                 |                               | Description                |
|----------------------------------------|----------------------|-------------------------------|----------------------------|
| No.                                    | No.                  |                               | Description                |
| SEE BACK PAGE FOR ORDERING INFORMATION |                      |                               |                            |
| *1.                                    | 261-0481             | Glo                           | be                         |
| 2.                                     | 261C4851             | Ven                           | tilator                    |
| 3.                                     | 203-441              |                               | Nut                        |
| 4.                                     | 220B340              | Ven                           | t Rod                      |
| 5.                                     | 220D3991             | Bur                           | ner Ass'y                  |
| * 6.                                   | 260-5891             |                               | 220E5891) Generator        |
| 7.                                     | 261-4981             |                               | me Ass'y                   |
| 8.                                     | 260A6571             |                               | ve Complete                |
| 9.                                     | 260-1461             |                               | l and Air Tube Ass'y       |
| 10.                                    |                      |                               | eted                       |
| 11.                                    | 220C1401             |                               | er Cap Complete            |
| 12.                                    | 242D5201             |                               | np Plunger Ass'y           |
| ' 3.                                   | 530A5071             |                               | np Cap Clip                |
| · +·                                   | 216-5091             |                               | np Cup                     |
| 15.                                    | 242-1071             |                               | h-On Nut                   |
| 16.                                    | 200-533              |                               | Stem                       |
| 17.                                    | 242B5381             |                               | eck Valve                  |
| 18.                                    | 260B1651             |                               | nt Complete                |
| 19.                                    | 261C4291             |                               | e Rest                     |
| 20.                                    | 220B175              |                               | -Tapping Screw             |
| 21.                                    | 260-119              | Direction Disc<br>Valve Wheel |                            |
| 22.<br>23.                             | 407-6491<br>118B6201 |                               | ve Stem Packing            |
| 23.                                    | 260A6531             |                               | ve Stem Ass'y              |
| *25.                                   | 21A340               |                               | 21A3101) Mantle            |
| 26.                                    | 220B3261             | •                             | ing Chamber                |
| 27.                                    | 1189D0604            |                               | f-Tapping Screw            |
| 28.                                    | 101-324              | Burner Tube                   |                            |
| 29.                                    | 220-5231             | Burner Cap and Screen         |                            |
| 30.                                    | 220B3221             | Air Intake Tube               |                            |
| 31.                                    | 605-210              | Jamb Nut (Generator)          |                            |
| 32.                                    | 118A3041             | Eccentric Block               |                            |
| 33.                                    | 1189D0605            | Self-Tapping Screw            |                            |
| 34.                                    | 220B3531             | Tip Cleaner Stem              |                            |
| 35.                                    | 220B3571             | Cleaner Ass'y                 |                            |
| 36.                                    | 104-147              | Nut                           |                            |
| 37.                                    | 261-4231             | Bai                           |                            |
|                                        | 1960A235             | Cus                           | tomers Instructions Manual |
|                                        |                      |                               |                            |
| * ~ ~ ~ ~                              | ALOG ITEMS           |                               |                            |
|                                        | Г <u> </u>           |                               |                            |
| •                                      | ≜72234               | 5                             | Globe                      |
| <b></b> 0.                             |                      |                               | Generator                  |